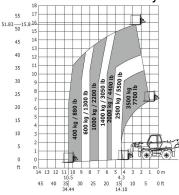

## MRT-X 1840 Easy 360° - Load chart

#### Machine on lowered stabilisers with forks Metric

# Machine on lowered stabilisers with winch 5000 kg Metric

# Machine on lowered stabilisers with 1500 kg jib Metric

# Machine on lowered stabilisers with 1000 kg platform Metric

Machine on tyres with forks Metric

Siège Social 430 rue de l'Aubinière - 44150 Ancenis Cedex - France Tel: +33(0)2 40 09 10 11 - Fax: +33 (0)2 40 09 10 97 www.manitou.com