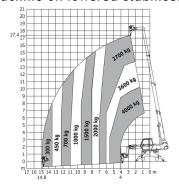

turning radius (with forks)                 |
| Overall width                                     |
| Overall width with stabilisers extended           |
| Overall cab width                                 |
| Overall height                                    |
| Ground clearance under front tires on stabilizers |

| l1  |
|-----|
| 12  |
| l14 |
| у   |
| m4  |
| a7  |
| a4  |
| a5  |
| l12 |
| b15 |
| b1  |
| b7  |
| b4  |
| h17 |
| m5  |

| метис  |
|--------|
| 6.74 m |
| 5.54 m |
| 4.35 m |
| 2.32 m |
| 0.34 m |
| 2.49 m |
| 12 °   |
| 105 °  |
| 4.30 m |
| 5.24 m |
| 2.40 m |
| 3.98 m |
| 0.95 m |
| 2.97 m |
| 0.16 m |
|        |

## MRT-X 1840 Easy 360° - Load chart

#### Machine on lowered stabilisers with forks Metric



# Machine on lowered stabilisers with winch 5000 kg Metric



# Machine on lowered stabilisers with 1500 kg jib Metric



# Machine on lowered stabilisers with 1000 kg platform Metric



Machine on tyres with forks Metric







Siège Social 430 rue de l'Aubinière - 44150 Ancenis Cedex - France Tel: +33(0)2 40 09 10 11 - Fax: +33 (0)2 40 09 10 97 www.manitou.com



This brochure describes versions and configuration options for Manitou products which may be fitted with different equipment. The equipment described in this brochure may be standard, optional or not available depending on version. Manitou reserves the right to change the specifications shown and described at any time and without prior warning. The manufacturer is not liable for the specifications given. For more information, contact your Manitou dealer. Non-contractual document. Product