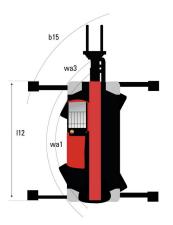

## MRT-X 1840 Easy $360^{\circ}$ - Dimensional drawing

| Other data                                        |
|---------------------------------------------------|
| Overall length (with forks)                       |
| Length to face of forks                           |
| Length of frame                                   |
| Wheelbase                                         |
| Ground clearance                                  |
| Counterweight offset (turret at 90°)              |
| Tilt-up angle                                     |
| Tilt-down angle                                   |
| Overall length at stabilisers                     |
| Outer turning radius (with forks)                 |
| Overall width                                     |
| Overall width with stabilisers extended           |
| Overall cab width                                 |
| Overall height                                    |
| Ground clearance under front tires on stabilizers |

| l1  |
|-----|
| 12  |
| l14 |
| у   |
| m4  |
| a7  |
| a4  |
| a5  |
| l12 |
| b15 |
| b1  |
| b7  |
| b4  |
| h17 |
| m5  |

| метис  |
|--------|
| 6.74 m |
| 5.54 m |
| 4.35 m |
| 2.32 m |
| 0.34 m |
| 2.49 m |
| 12 °   |
| 105 °  |
| 4.30 m |
| 5.24 m |
| 2.40 m |
| 3.98 m |
| 0.95 m |
| 2.97 m |
| 0.16 m |
|        |