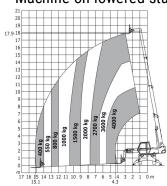

| Overall length at stabilisers                     |
| Outer turning radius (with forks)                 |
| Overall width                                     |
| Overall width with stabilisers extended           |
| Overall cab width                                 |
| Overall height                                    |
| Ground clearance under front tires on stabilizers |

| l1  |
|-----|
| 12  |
| l14 |
| у   |
| m4  |
| a7  |
| a4  |
| a5  |
| l12 |
| b15 |
| b1  |
| b7  |
| b4  |
| h17 |
| m5  |

| метис  |
|--------|
| 6.74 m |
| 5.54 m |
| 4.35 m |
| 2.32 m |
| 0.34 m |
| 2.49 m |
| 12 °   |
| 105 °  |
| 4.30 m |
| 5.24 m |
| 2.40 m |
| 3.98 m |
| 0.95 m |
| 2.97 m |
| 0.16 m |
|        |

## MRT-X 1840 Easy 360° - Load chart

#### Machine on lowered stabilisers with forks Metric



# Machine on lowered stabilisers with winch 5000 kg Metric



# Machine on lowered stabilisers with 1500 kg jib Metric



# Machine on lowered stabilisers with 1000 kg platform Metric



Machine on tyres with forks Metric







Siège Social 430 rue de l'Aubinière - 44150 Ancenis Cedex - France Tel: +33(0)2 40 09 10 11 - Fax: +33 (0)2 40 09 10 97 www.manitou.com



This brochure describes versions and configuration options for Manitou products which may be fitted with different equipment. The equipment described in this brochure may be standard, optional or not available depending on version. Manitou reserves the right to change the specifications shown and described at any time and without prior warning. The manufacturer is not liable for the specifications given. For more information,