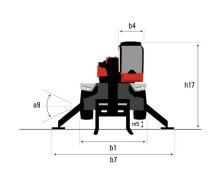

## MRT-X 1840 Easy $360^{\circ}$ - Dimensional drawing

| Other data                                        |
|---------------------------------------------------|
| Overall length (with forks)                       |
| Length to face of forks                           |
| Length of frame                                   |
| Wheelbase                                         |
| Ground clearance                                  |
| Counterweight offset (turret at 90°)              |
| Tilt-up angle                                     |
| Tilt-down angle                                   |
| Overall length at stabilisers                     |
| Outer turning radius (with forks)                 |
| Overall width                                     |
| Overall width with stabilisers extended           |
| Overall cab width                                 |
| Overall height                                    |
| Ground clearance under front tires on stabilizers |

| l1  |
|-----|
| 12  |
| l14 |
| у   |
| m4  |
| a7  |
| a4  |
| a5  |
| l12 |
| b15 |
| b1  |
| b7  |
| b4  |
| h17 |
| m5  |

| метис  |
|--------|
| 6.74 m |
| 5.54 m |
| 4.35 m |
| 2.32 m |
| 0.34 m |
| 2.49 m |
| 12 °   |
| 105 °  |
| 4.30 m |
| 5.24 m |
| 2.40 m |
| 3.98 m |
| 0.95 m |
| 2.97 m |
| 0.16 m |
|        |