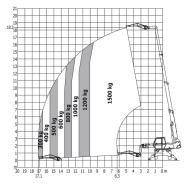

h                                     |
| Overall width with stabilisers extended           |
| Overall cab width                                 |
| Overall height                                    |
| Ground clearance under front tires on stabilizers |

| l1  |
|-----|
| 12  |
| l14 |
| у   |
| m4  |
| a7  |
| a4  |
| a5  |
| l12 |
| b15 |
| b1  |
| b7  |
| b4  |
| h17 |
| m5  |

| метис  |
|--------|
| 6.74 m |
| 5.54 m |
| 4.35 m |
| 2.32 m |
| 0.34 m |
| 2.49 m |
| 12 °   |
| 105 °  |
| 4.30 m |
| 5.24 m |
| 2.40 m |
| 3.98 m |
| 0.95 m |
| 2.97 m |
| 0.16 m |
|        |

## MRT-X 1840 Easy 360° - Load chart

#### Machine on lowered stabilisers with forks Metric



# Machine on lowered stabilisers with winch 5000 kg Metric



# Machine on lowered stabilisers with 1500 kg jib Metric



# Machine on lowered stabilisers with 1000 kg platform Metric



Machine on tyres with forks Metric







Siège Social 430 rue de l'Aubinière - 44150 Ancenis Cedex - France Tel: +33(0)2 40 09 10 11 - Fax: +33 (0)2 40 09 10 97 www.manitou.com



This brochure describes versions and configuration options for Manitou products which may be fitted with different equipment. The equipment described in this brochure may be standard, optional or not available depending on version. Manitou reserves the right to change the specifications shown and described at any time and without prior warning. The manufacturer is not liable for the specifications given. For more information, contact your Manitou dealer. Non-contractual document. Product descriptions may differ from actual products. List of speci