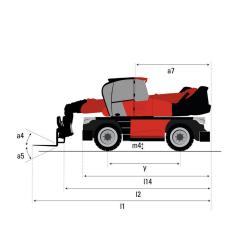

## MRT-X 1840 Easy $360^{\circ}$ - Dimensional drawing

| Other data                                        |
|---------------------------------------------------|
| Overall length (with forks)                       |
| Length to face of forks                           |
| Length of frame                                   |
| Wheelbase                                         |
| Ground clearance                                  |
| Counterweight offset (turret at 90°)              |
| Tilt-up angle                                     |
| Tilt-down angle                                   |
| Overall length at stabilisers                     |
| Outer turning radius (with forks)                 |
| Overall width                                     |
| Overall width with stabilisers extended           |
| Overall cab width                                 |
| Overall height                                    |
| Ground clearance under front tires on stabilizers |

| l1  |
|-----|
| 12  |
| l14 |
| у   |
| m4  |
| a7  |
| a4  |
| a5  |
| l12 |
| b15 |
| b1  |
| b7  |
| b4  |
| h17 |
| m5  |

| метис  |
|--------|
| 6.74 m |
| 5.54 m |
| 4.35 m |
| 2.32 m |
| 0.34 m |
| 2.49 m |
| 12 °   |
| 105 °  |
| 4.30 m |
| 5.24 m |
| 2.40 m |
| 3.98 m |
| 0.95 m |
| 2.97 m |
| 0.16 m |
|        |